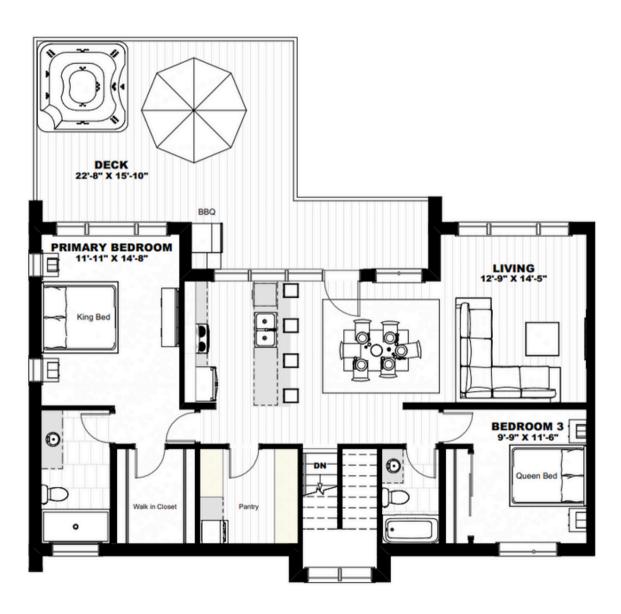

## **CEDARS**The Final Phase

Lot 17/18

Lot 19/20

Lot 21/22

Lot 23/24

Lot 25/26

4 Bed/3 Bath

First Floor 922 S.F.

Second Floor 1,297 S.F.

Garage 375 S.F.

Total 2,594 S.F.

Deck 467 S.F.

### First Floor Total 1,297 S.F.

\*\*Total SF includes Garage at 375 S.F.

### Second Floor Total 1,297 S.F.

\*\*Deck at 467 S.F.