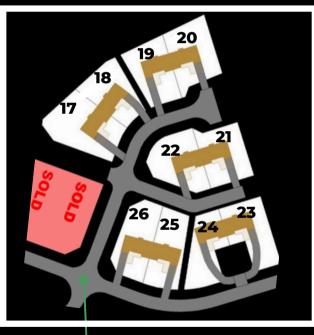

## Cedars Final Phase

Strata Lots 17 - 26

INNOVATION
BUILDING

## **CEDARS**The Final Phase

Lot 17/18

Lot 19/20

Lot 21/22

Lot 23/24

Lot 25/26

4 Bed/3 Bath

First Floor 922 S.F.