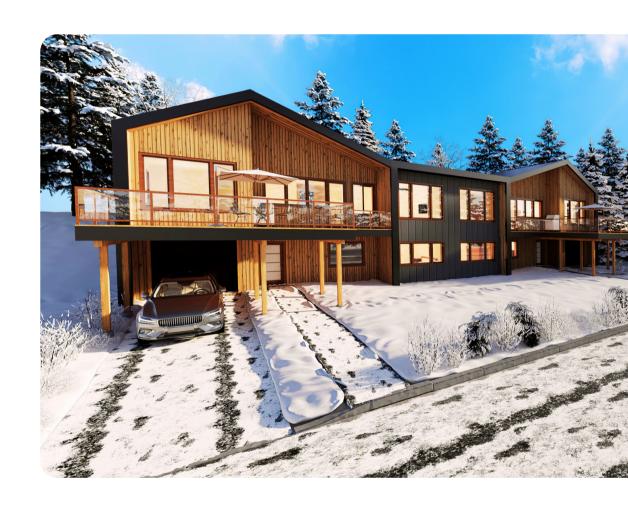

INNOVATION BUILDING

The Final Phase.

Your last chance to call this exceptional community **HOME**.

## Where Luxury meets High Performance.

## **PLACE**

Nestled at the base of Kicking Horse Mountain Resort, The Cedars offers a prime location for adventure. Alpine and cross-country skiing in winter and summer, hiking and biking, every season is filled with excitement. With easy access to the national parks surrounding Golden, guests can explore stunning scenery and iconic landmarks. The Cedars provide a convenient and comfortable base for experiencing the beauty of the Canadian Rockies. Discover endless adventures and unforgettable experiences in the friendly mountain town of Golden.

#### FRESH MOUNTAIN DESIGN

- Contemporary, light, and bright.
- Expansive windows.
- Two Storeys. 10' ceilings on the second level.

#### **EXTERIOR**

- Single-car garage.
- Paved driveway.
- EV fast charger at garage door (rough in only)
- Additional carport parking under weatherproof deck.
- Low maintenance finishes.
- Aluminum and glass railings.
- Hot tub (rough in only, includes hose bib for freshwater)
- Timbers and wood siding sealed with waterborne oil stain, deep penetrating for a long-lasting finish.
- Modern, hidden fastener, metal accent walls.
- Simple, long lasting, low slope roofs.
- Asphalt/ fiberglass shingles. Designed to hold the snow so you don't need to shovel.
- Low maintenance native plants and trees.