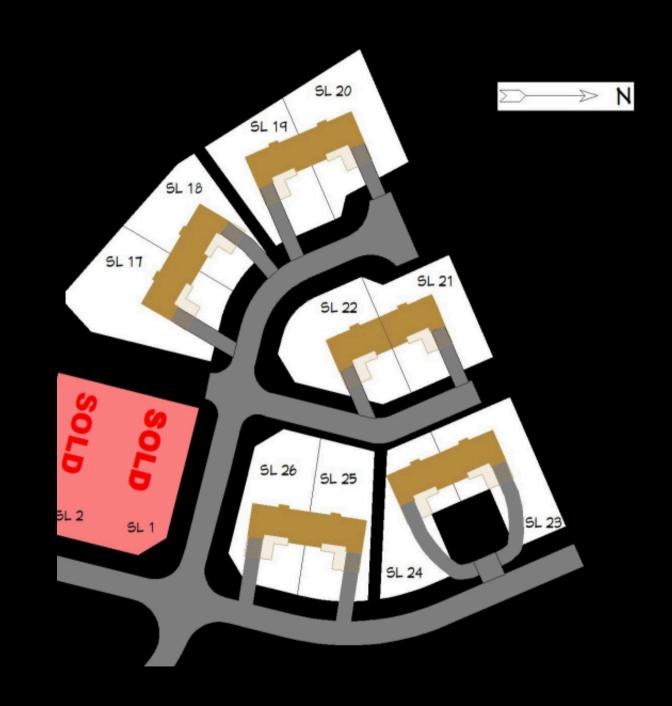

## Cedars Final Phase

Strata Lots 17 - 26

INNOVATION
BUILDING

## **CEDARS**The Final Phase

Lot 17/18

Lot 19/20

Lot 21/22

Lot 23/24

Lot 25/26

4 Bed/3 Bath

First Floor 922 S.F.