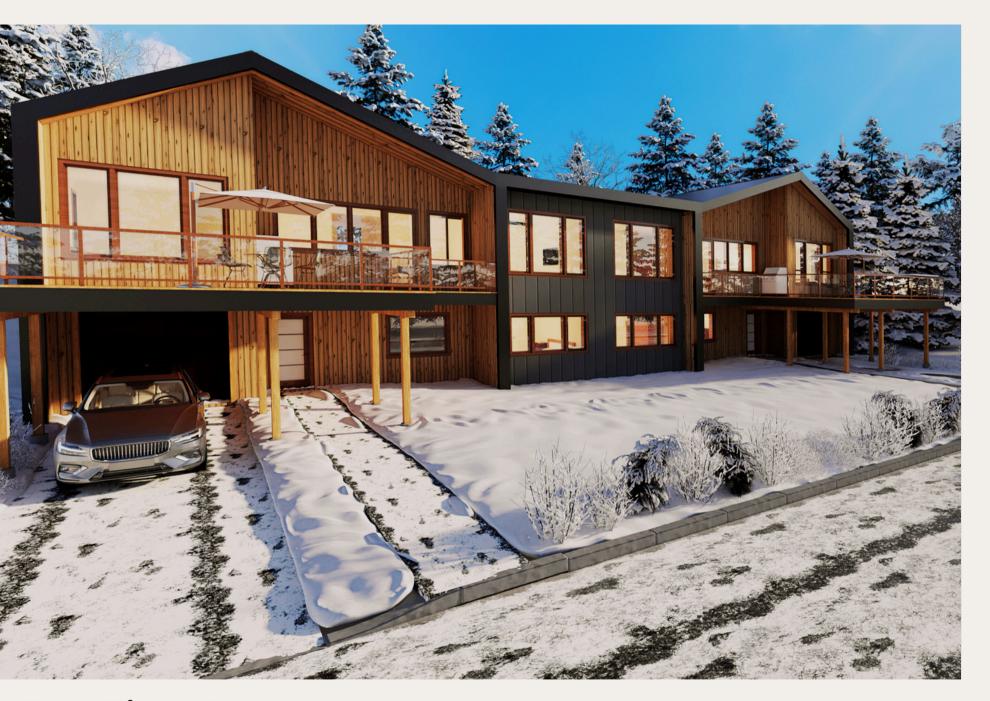

#### FRESH MOUNTAIN DESIGN

- Contemporary, light, and bright.
- Expansive windows.
- Two Storeys. 10' ceilings on the second level.

#### **EXTERIOR**

- Single-car garage.
- Paved driveway.
- EV fast charger at garage door (rough in only)
- Additional carport parking under weatherproof deck.
- Low maintenance finishes.
- Aluminum and glass railings.
- Hot tub (rough in only, includes hose bib for freshwater)
- Timbers and wood siding sealed with waterborne oil stain, deep penetrating for a long-lasting finish.
- Modern, hidden fastener, metal accent walls.
- Simple, long lasting, low slope roofs.
- Asphalt/ fiberglass shingles. Designed to hold the snow so you don't need to shovel.
- Low maintenance native plants and trees.