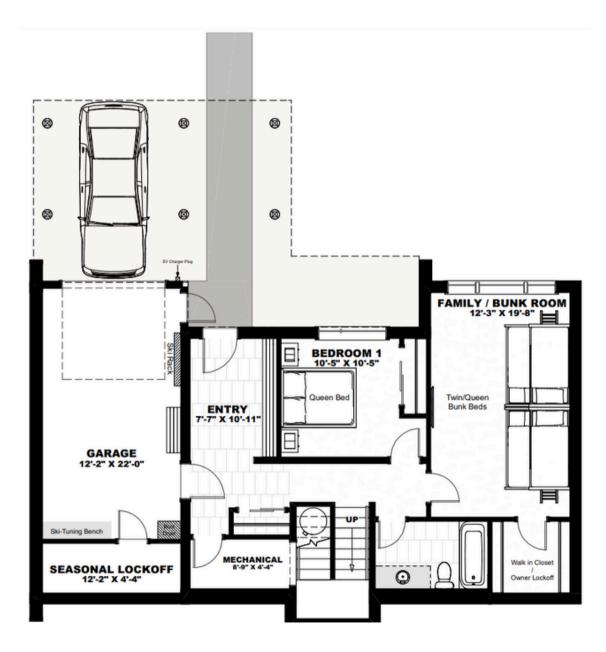

## **CEDARS**The Final Phase

Lot 17/18

Lot 19/20

Lot 21/22

Lot 23/24

Lot 25/26

4 Bed/3 Bath

First Floor 922 S.F.

Second Floor 1,297 S.F.

Garage 375 S.F.

Total 2,594 S.F.

Deck 467 S.F.

### First Floor Total 1,297 S.F.

\*\*Total SF includes Garage at 375 S.F.

### Second Floor Total 1,297 S.F.

\*\*Deck at 467 S.F.