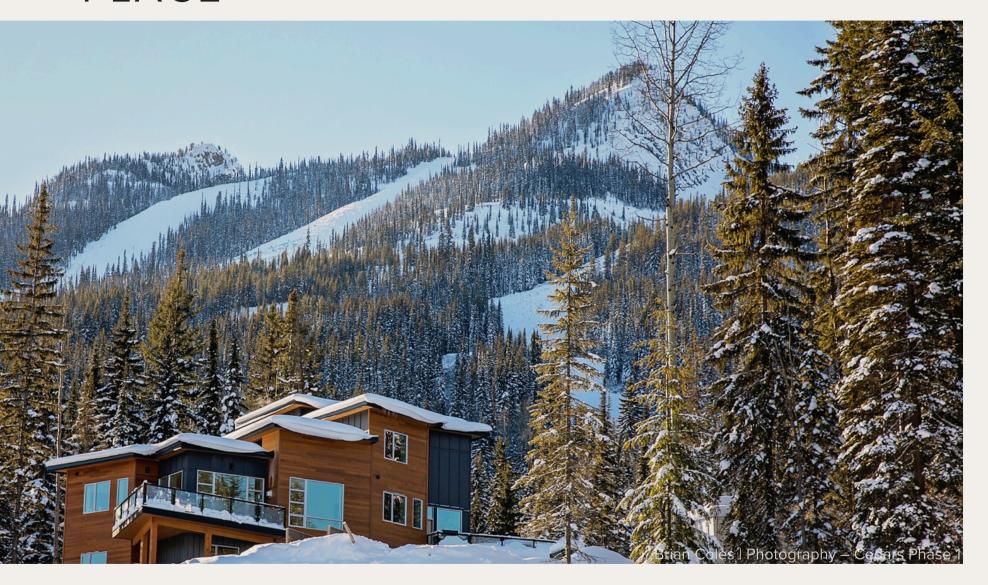

## **PLACE**

Nestled at the base of Kicking Horse Mountain Resort, The Cedars offers a prime location for adventure. Alpine and cross-country skiing in winter and summer, hiking and biking, every season is filled with excitement. With easy access to the national parks surrounding Golden, guests can explore stunning scenery and iconic landmarks. The Cedars provide a convenient and comfortable base for experiencing the beauty of the Canadian Rockies. Discover endless adventures and unforgettable experiences in the friendly mountain town of Golden.