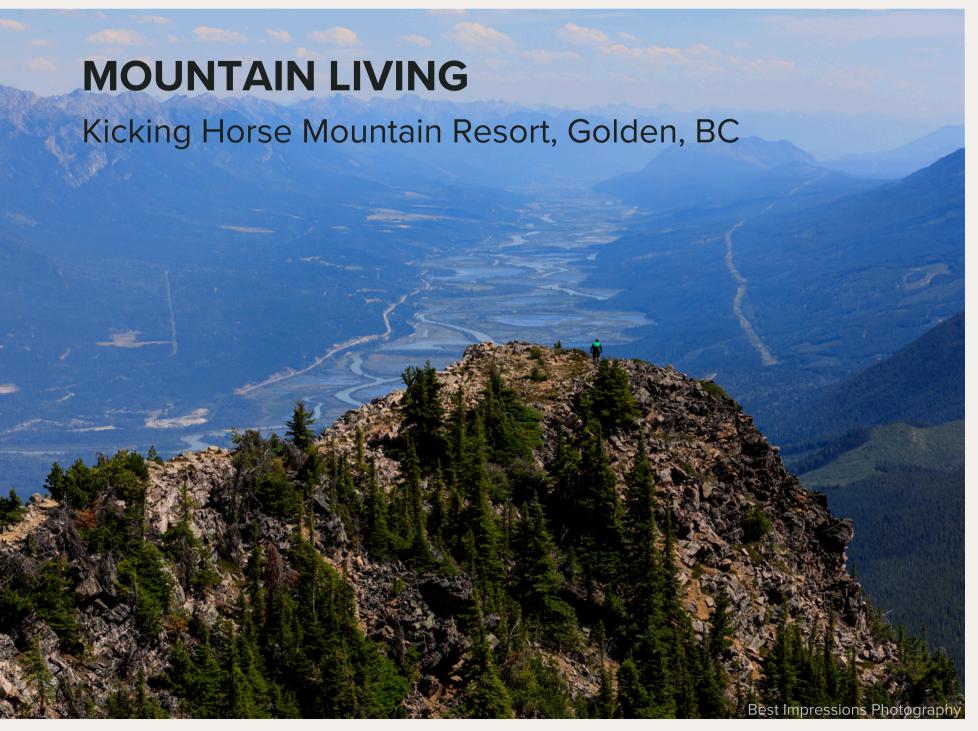

## **PLACE**

Nestled at the base of Kicking Horse Mountain Resort, The Cedars offers a prime location for adventure. Alpine and cross-country skiing in winter and summer, hiking and biking, every season is filled with excitement. With easy access to the national parks surrounding Golden, guests can explore stunning scenery and iconic landmarks. The Cedars provide a convenient and comfortable base for experiencing the beauty of the Canadian Rockies. Discover endless adventures and unforgettable experiences in the friendly mountain town of Golden.

#### **LOCATION**

- At the base of Kicking Horse Mountain Resort.
- Live steps from your front door to a groomed track leading you to the Gondola Plaza.
- Explore world-class Dawn Mountain crosscountry ski and snowshoe trails, in your backyard.
- Come summer enjoy walking, hiking, and biking trails or walk to the children's play park.
- Fun for the entire family.
- Park your car and start exploring.